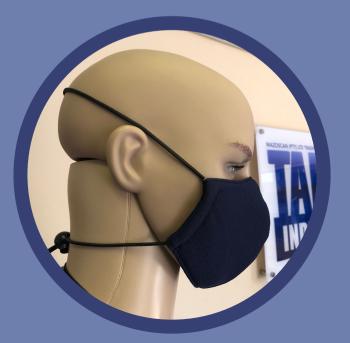

### OUR MASK DESIGN FEATURES

- Comfortable to wear and adjusts to fit perfectly
- An integrated Freudenberg nonwoven filter element provides excellent protection in line with SA Government DTI guidelines for fabric masks
- Barrier efficiency is >75%
- Filter complies with ISO14644 (adapted)
- Good breathability (>75%) with lintfree inner and outer layers
- Adjustable straps and available in 3 sizes (S, M, L)
- Easy to wash at home